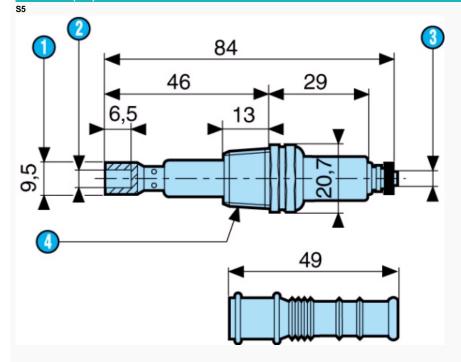

## Dimensions (mm)

Suitable for high pressures and high temperatures. For use up to 350 °C and 15 kg/cm2 Metal parts of stainless steel, isolated by ceramic. 3/8" BSP mounting thread.

| Nº | Legend           |
|----|------------------|
| 0  | 9.5 Across flats |
| 0  | 1/4 width        |
| 0  | 5/32 width       |
| 0  | 3/8 tapered NPT  |